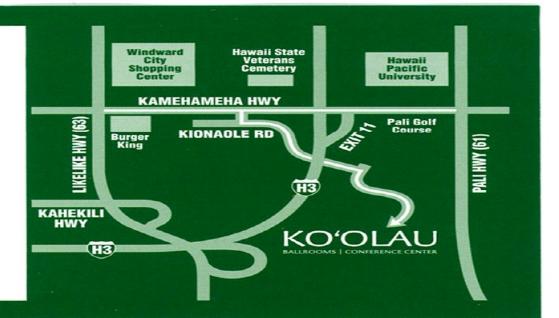

### From Waikiki and Downtown Honolulu

- Take H-1 Freeway west, and exit at Route 61 (Pali Highway).
- Proceed thru the Pali Tunnels and take a left at Kamehameha Highway.
- Proceed past Pali Municipal Golf Course, and make a left onto Kionaole Road.
- The course is a short 20 minute drive from Waikiki.

### From Central O'ahu and the Honolulu International Airport

- Take H-3 Freeway, exit at Route 83 (Kamehameha Highway), and make a left onto Kamehameha Highway.
- Turn Left onto Kionaole Road.
- The course is located 25 minutes from Central O'ahu, and 15 minutes from the airport.